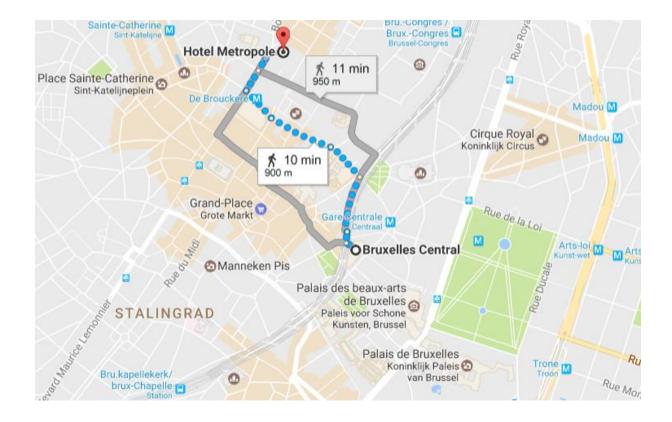

### If you travel by plane to the Brussels National Airport:

- ➤ Take a taxi to the city Centre of Brussels (-/+ 45 €) or
- > Take the train from the airport. The train station the closest to the Metropole hotel is called: **'Bruxelles Central'**.
- From the central station you can, once again, take a taxi (5min) or you can take the metro (just one stop with line 1 to **'Gare de L'Ouest'** or line 2 to **'Erasmus'**) and get out at **'Brouckere'**, or you can just reach the hotel by walking (10 min).

## If you travel by train to Brussels Midi/ Central or Nord:

You can use several public transport to reach the Metropole Hotel:

- Tramway lines: 52, 55, 3 or 4.
- > Metro lines: 1 or 2.
- > The stop where you have to get out is called **'Brouckere'** and is situated in front of the hotel.